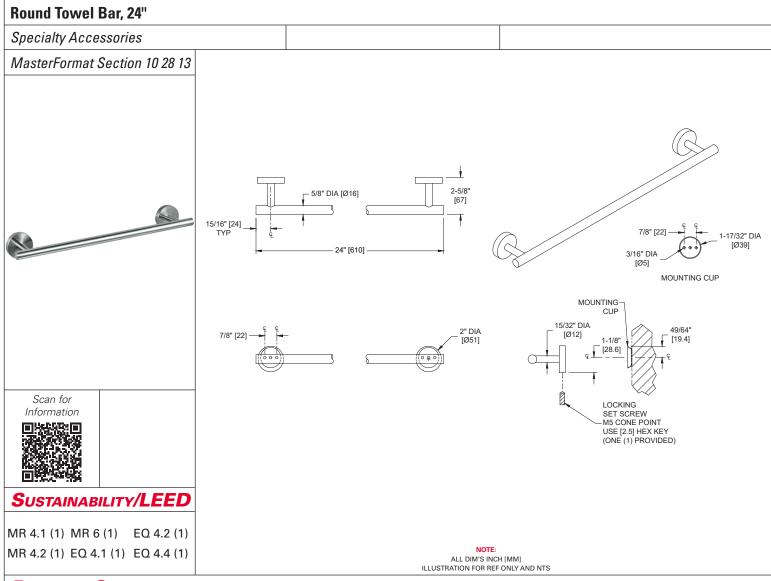

#### **PRODUCT OVERVIEW**

Satin-finish stainless steel tube and posts with round mounting brackets on ends. Extends 2-5/8" [67] from wall. 24" [610] in length, 5/8" [16] diameter.

| Property     | Value                                                        |
|--------------|--------------------------------------------------------------|
| Dimensions   | 5/8" diameter x 24" [16 dia. x 610] x 2-5/8" [67] Projection |
| Construction | Type 304 Stainless Steel - Satin Finish                      |
| Mounting     | surface Mounted                                              |
| Capacity     | N/A                                                          |

### INSTALLATION

Surface mount unit to finished wall or on door with four (4) #6 x 1-1/2" [M4x39] self-threading pan head screws (provided) through holes provided in mounting cups into plastic wall anchors (provided) or other suitably prepared mountings (by others) or other suitable mounting hardware (by others) to suit wall conditions. Clip flanges onto mounting cups and tighten setscrews (provided) to lock them in place. For compliance with 2010 ADA Accessibility Standards install unit with top of towel rod 48" [1219] maximum Above Finished Floor (AFF) if clear floor reach is provided or 46" [1168] max AFF if side reach access over an obstruction (e.g. vanity) with reach depth greater than 10" [254] and less than 25" [635] is only provided or 44" [1118] max AFF if forward reach over an obstruction (e.g. commode) with reach depth greater than 20" [508] and less than 25" [635] is only provided. For general utility install towel rod with centerline of mounting cups at 55" [1397] AFF.