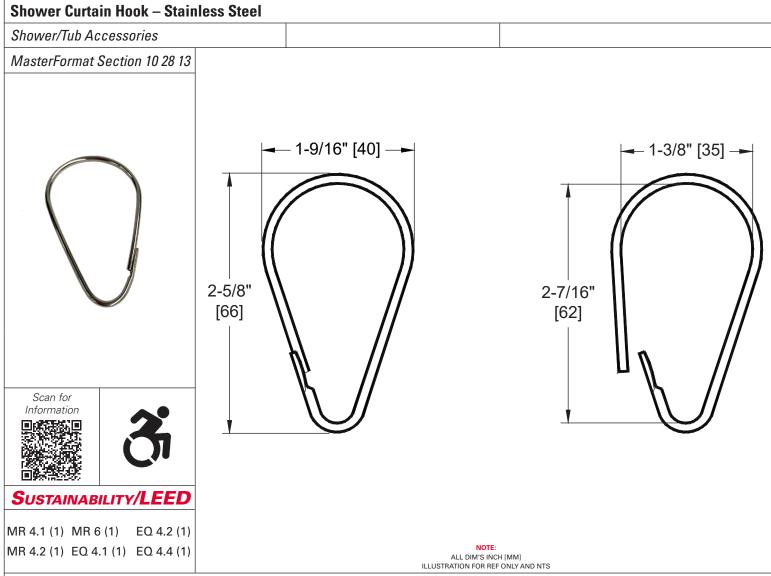

## **P**RODUCT **O**VERVIEW

Solid formed wire is .098" diameter [Ø2,5] with a bright finish. Hook has a formed retainer to hold free end closed and accommodates 1" Dia. [Ø25] to 1-1/4" Dia. [Ø32] curtain rods. Grasping hook in both hands, use the thumb of one hand to push the hanger hook in and to one side. Release thumb pressure allowing top hook to bypass and extend over the bottom hook. Slip the hook over the shower curtain rod (specified separately). After hanging shower curtain (specified separately) use thumb pressure to replace the free leg of the hook onto the bottom hook leg-retainer.

| <b>Technical</b><br>Property | Value                                                                          |
|------------------------------|--------------------------------------------------------------------------------|
| Dimensions                   | 1-9/16" [40] x 2-5/8" [67]                                                     |
| Construction                 | Type 304 Stainless Steel - Satin Finish                                        |
|                              |                                                                                |
| Mounting                     | Surface Mounted                                                                |
| Materials                    | 098" diameter [Ø2.5] type 304 stainless steel alloy 18-8 with a bright finish. |
| Installatio                  | N                                                                              |
|                              | ok free end into retainer on hook end.                                         |
|                              | ok free end into retainer on hook end.                                         |
| hook. Close ho               | ok free end into retainer on hook end.                                         |
| hook. Close ho               |                                                                                |
|                              |                                                                                |
| hook. Close ho               |                                                                                |
| hook. Close ho               |                                                                                |
| hook. Close ho<br>Additional | INFORMATION                                                                    |