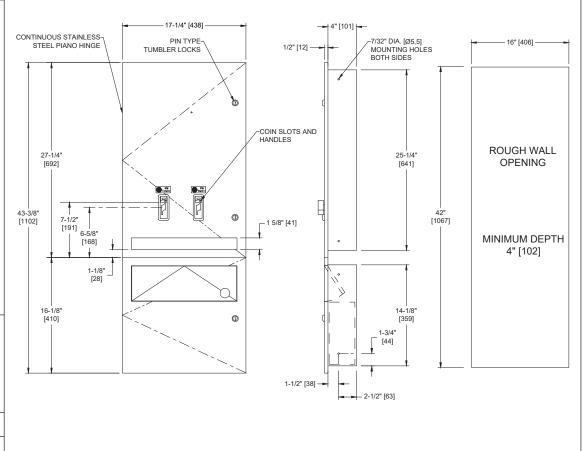

| TECHNICAL INFORMATION / PRODUCT PROPERTIES                                                                                                                  |                                                                                                                                                                                                                                                                                                                                                                         |
|-------------------------------------------------------------------------------------------------------------------------------------------------------------|-------------------------------------------------------------------------------------------------------------------------------------------------------------------------------------------------------------------------------------------------------------------------------------------------------------------------------------------------------------------------|
| Property                                                                                                                                                    | Value                                                                                                                                                                                                                                                                                                                                                                   |
| Dimensions                                                                                                                                                  | 17-1/4" [438] x 43-3/8" x 4-1/2" [438 x 1102 x 114]                                                                                                                                                                                                                                                                                                                     |
| Construction                                                                                                                                                | Type 304 Stainless Steel - Satin Finish                                                                                                                                                                                                                                                                                                                                 |
| Mounting                                                                                                                                                    | Recessed                                                                                                                                                                                                                                                                                                                                                                |
| Capacity                                                                                                                                                    | NAPKINS, SINGLES, CARDBOARD-BOXED, SEMIGLOSS FINISH CAPACITY 15  BOX SIZE 4-1/4" [108] x 3" [76] x 1-1/8" [29]  Stayfree# 4  Guards# 247, or 147  Kotex# 704, 707, 07010, 07040, 07045, 07300, 07320  Pure-Nat# M-4  Modess# 4  TAMPONS, CYLINDER, CARDBOARD, SEMIGLOSS, CRIMPED ENDS CAPACITY 23  TUBE SIZE 3/4" diameter [Ø19] x 5-1/4" [134]  Tampax  Modess Tampons |
| Installation                                                                                                                                                |                                                                                                                                                                                                                                                                                                                                                                         |
| Unit is mounted in wall recess using #10 self-threading screws (by others). Note that coin slot is 22-15/16" [583] above bottom edge of rough wall opening. |                                                                                                                                                                                                                                                                                                                                                                         |

# Rough Wall Opening (RWO) required is 16" [406] W x 42" [1067] H x 4" [102] D minimum