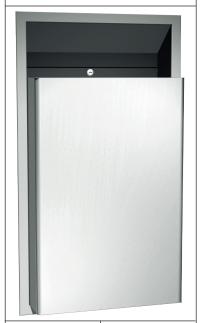

### PRODUCT OVERVIEW

Semi-Recessed Waste Receptacle has a capacity of 18.0 Gal. (68.0 L). Frame, waste receptacle and cabinet are fabricated of 22 gauge stainless steel alloy 18-8, type 304. Waste receptacle has hemmed edges for safety and internal hooks for hanging a reusable vinyl bag (optional, by others). A tumbler lock keyed alike to other ASI washroom equipment shall retain waste receptacle. Container locks into cabinet, removable for servicing.

## KEY FEATURES & SPECIFICATIONS

- Waste Recetpacle has hemmed edges for safety
- Type 304 Stainless Steel Satin Finish
- Semi-Recessed 8-1/4" [210] Projection Standard
- 18.0 Gal. (68.0 L) Waste Capacity Standard