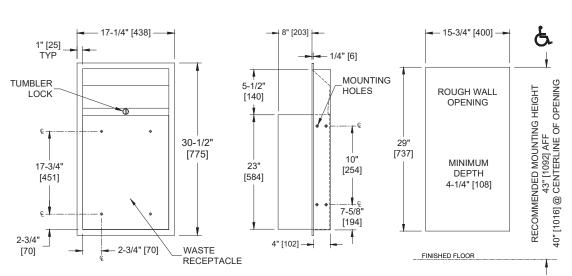

### TECHNICAL INFORMATION / PRODUCT PROPERTIES

| Property     | Value                                            |
|--------------|--------------------------------------------------|
| Dimensions   | 17-1/4" [438] W x 30-1/2" [775] H x 8" [203] D   |
| Construction | Type 304 Stainless Steel - Satin Finish          |
| Mounting     | Semi-Recessed - 8-1/4" [210] Projection Standard |
| Capacity     | 18.0 Gal. (68.0 L) Waste Capacity Standard       |

### INSTALLATION

Mount unit in wall recess using # 10 self-threading screws (by others) through concealed mounting holes provided. Note that top of Rough Wall Opening (RWO) is 3/4" [19] below top of unit.

Rough Wall Opening (RWO) required is 15-3/4" [400] W x 29" [737] H x 4-1/4" [108] D minimum