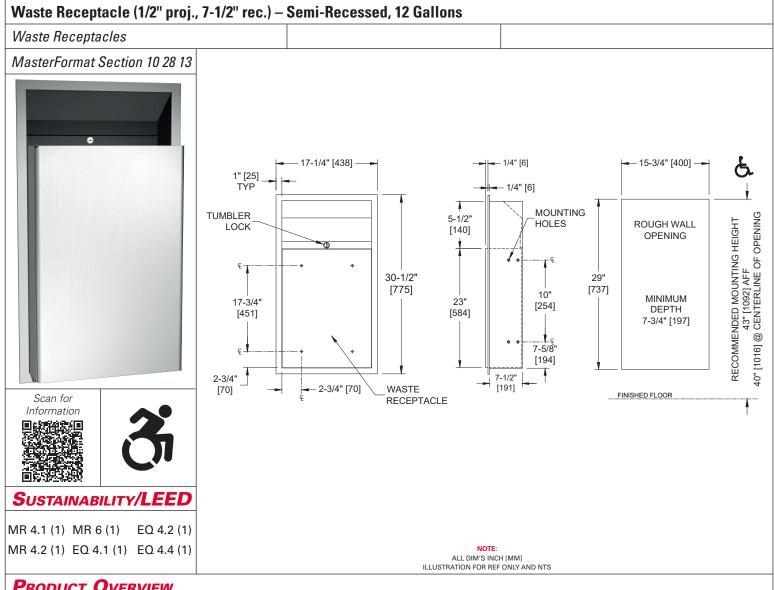

## **PRODUCT OVERVIEW**

Semi-Recessed Waste Receptacle has a capacity of 12 gal (46 liters). Frame, waste receptacle and cabinet are fabricated of 22 gauge stainless steel alloy 18-8, type 304. Waste receptacle has hemmed edges for safety and internal hooks for hanging a reusable vinyl bag (optional, by others). A tumbler lock keyed alike to other ASI washroom equipment shall retain waste receptacle. Container locks into cabinet, removable for servicing.

### **Key Features & Specifications**

- Waste Recetpacle has hemmed edges for safety
- Type 304 Stainless Steel Satin Finish
- Semi-Recessed 1/2" [13] Projection Standard
- 12.0 Gal. (45.4 L) Waste Capacity Standard

### TECHNICAL INFORMATION / PRODUCT PROPERTIES

| Property     | Value                                          |
|--------------|------------------------------------------------|
| Dimensions   | 17-1/4" [438] W x 30-1/2" [775] H x 8" [203] D |
| Construction | Type 304 Stainless Steel - Satin Finish        |
| Mounting     | Semi-Recessed - 1/2" [13] Projection Standard  |
| Capacity     | 12.0 Gal. (45.4 L) Waste Capacity Standard     |
|              |                                                |

#### INSTALLATION

Mount unit in wall recess using # 10 self-threading screws (by others) through concealed mounting holes provided. Note that top of Rough Wall Opening (RWO) is 3/4" [19] below top of unit.

Rough Wall Opening (RWO) required is 15-3/4" [400] W x 29" [737] H x 7-3/4" [197] D minimum