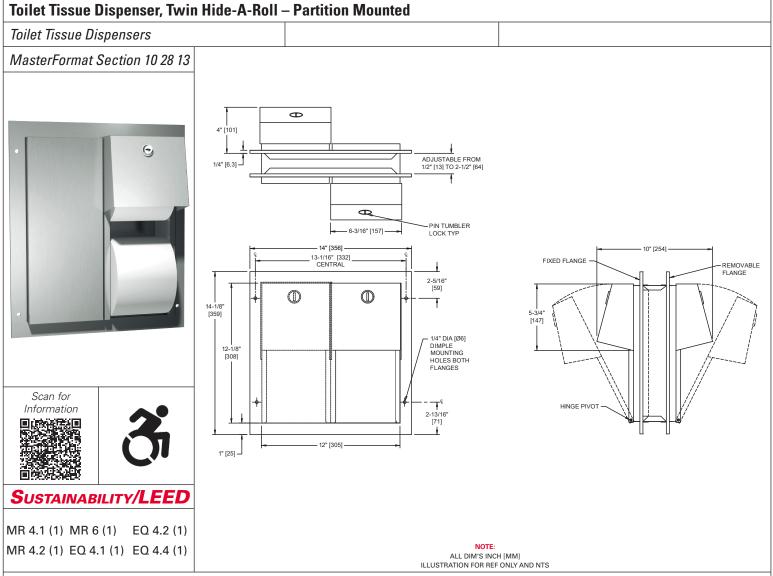

# **P**RODUCT **O**VERVIEW

Serves two toilet compartments by mounting through partition. Dispenses 4 toilet tissue rolls. Adjustable to accommodate partitions from 1/2" [13] to 1-1/4" thick [32]. Doors, door frames, and dispensing mechanism guide tracks of 18 gauge [1,3] type 304 stainless steel alloy 18-8. Cabinet bodies and mounting flanges shall be 22 gauge [0,8] same grade.

## **O**PERATION & **M**AINTENANCE

Reloading instructions are printed on graphic labels inside doors. Bottom roll is depleted prior to top roll automatically dropping into lower position for use. Empty rollers cannot be removed without key unlocking door. Individual two-roll dispenser is accessible from each side of partition.

| Technical Information / Product Properties |                                             |
|--------------------------------------------|---------------------------------------------|
| Property                                   | Value                                       |
| Dimensions                                 | 14" [356] W x 14-1/8" [359] H x 10" [255] D |
| Construction                               | Type 304 Stainless Steel - Satin Finish     |
| Mounting                                   | Partition Mounted                           |
| Capacity                                   | Holds four 5 1/4" Dia. [Ø133] rolls         |

#### INSTALLATION

Partition mount unit through precut partition cutout (PCO) using four (4) #10 x 3/4" [M5 x 20] Philips flat-head or oval-head self-threading screws (By Others) per side {eight (8) total} through mounting holes provided through fixed mounting frame and adjustable mounting frame into suitably prepared partition (By Others). Mounting holes are offset 1/2" [13] from opposite side frame holes for screw clearance. Mounting flanges adjust to accommodate partition thickness of 1/2" [13] min to 2-1/2" [64] max. For compliance with 2010 ADA Accessibility Standards and 2015 ABA Standards install unit with axis of bottom roller 15" [381] min AFF (Above Finished Floor) to 48"[1219] max AFF and centerline of dispenser shall be 7" [178] min to 9" [229] max in front of toilet.

Partition Cut Out (PCO) Required is 12-1/8" [308] W x 12-1/4" [13] H x 1/2" [13] to 2-1/2" [64] Thick