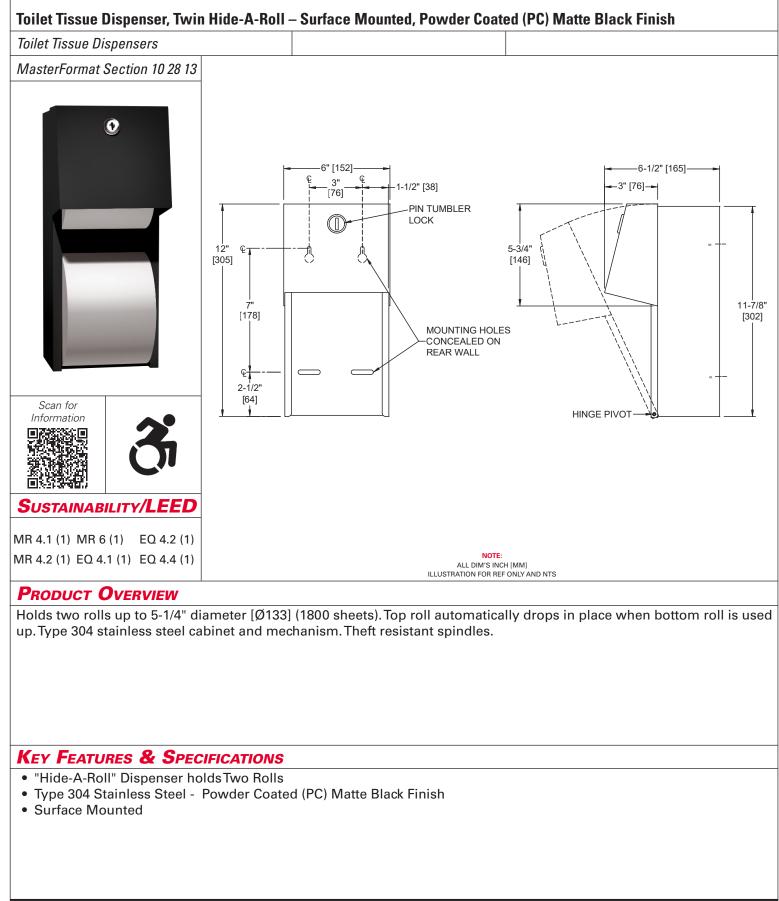

| Technical Information / Product Properties |                                                                  |
|--------------------------------------------|------------------------------------------------------------------|
| Property                                   | Value                                                            |
| Dimensions                                 | 6" [152] W x 12" [305] H x 6-1/2" [165] D                        |
| Construction                               | Type 304 Stainless Steel - Powder Coated (PC) Matte Black Finish |
| Mounting                                   | Surface Mounted                                                  |
| Capacity                                   | Holds two 5 1/4" Dia. [Ø133] rolls                               |

#### INSTALLATION

Unit is surface mounted on wall or partition using four (4) 1/4" x 1" [M6 x 25] Philips pan-head self-threading screws (by others) through slots on rear wall into suitable wall preparation (by others). Top two (2) mounting holes through back are "keyhole" slots for ease in hanging unit on pre-installed screws. Bottom two (2) mounting holes are horizontal slots for ease of adjustment. For compliance with 2010 ADA Accessibility Standards and 2015 ABA Standards install unit with axis of bottom roller 15" [381] min AFF (Above Finished Floor) to 48" [1219] max AFF and centerline of dispenser shall be 7" [178] min to 9" [229] max. in front of toilet.